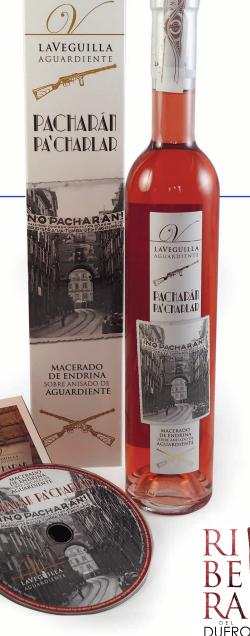

# LaVeguilla **Pacharán**

Double distillate

#### Presentation

Available in a 50 cl bottle, boxed.

Music album CD gift Latin interpreted by the group "Candela y the rest" that includes the topic *Pacharán pa'charlar "no pacharán"*.

BANDA

SONORA

ORIGINAL DE LA PELICUL